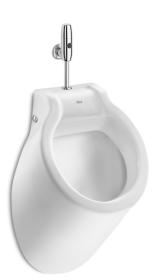

### Vitreous china urinal with top inlet

Fixing kit: Included Incompatible with cover Recommended for public spaces Water inlet position: External vertical

## Ref. 353149..0