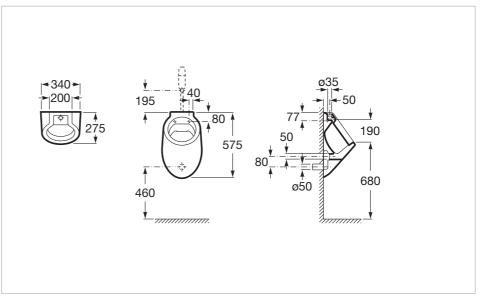

#### Colours and finishes

How to obtain the reference number

Replace the ".." with the desired finish code from the list below

Dimensions

Length: 340 mm. Width: 275 mm. Height: 575 mm.

Compatible with

5A9279C00 Exposed, angle shut-off cock for urinal

#### **Technical drawings**