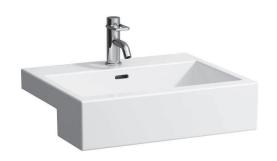

## Semi recessed basin 81343.2

| TECHNICAL DATA        |                                |
|-----------------------|--------------------------------|
| Order no.             | 81343.2                        |
| Dimensions            | 550 x 460 mm                   |
| Inside dimensions     |                                |
| of the basin          | 490 x 290 mm                   |
| Certified to          | EN 31                          |
| Specification         | Charge 104 – 1 centre tap hole |
| Special specification | Charge 108 – 3 tap holes       |
|                       | Charge 109 - without tap hole  |
| Weight                | 15,0 kg                        |
| Mounting acc. incl.   | Template, order no. 89815.4    |
|                       | Fixing set, order no. 89909.0  |
| Colours               | see colour table               |

## **SPECIFICATION TEXT**

Semi recessed basin Laufen-LIVING CITY, sanitary ceramic EN 31

dimensions 550 x 460 mm, symmetric

1 centre tap hole

Special feature: overflow channel glazed

Further options / accessories: 3 tap holes, without tap holes, 1 tap hole without overflow, without tap holes and overflow,