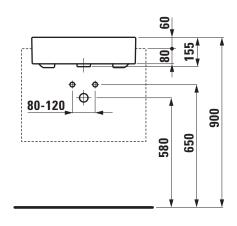

## Semi recessed basin 81343.2

| TECHNICAL DATA        |                                |
|-----------------------|--------------------------------|
| Order no.             | 81343.2                        |
| Dimensions            | 550 x 460 mm                   |
| Inside dimensions     |                                |
| of the basin          | 490 x 290 mm                   |
| Certified to          | EN 31                          |
| Specification         | Charge 104 – 1 centre tap hole |
| Special specification | Charge 108 – 3 tap holes       |
|                       | Charge 109 - without tap hole  |
| Weight                | 15,0 kg                        |
| Mounting acc. incl.   | Template, order no. 89815.4    |
|                       | Fixing set, order no. 89909.0  |
| Colours               | see colour table               |

## TECHNICAL DRAWINGS / S 1 : 20