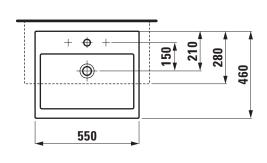

## Semi recessed basin 81343.2

| TECHNICAL DATA        |                                |
|-----------------------|--------------------------------|
| Order no.             | 81343.2                        |
| Dimensions            | 550 x 460 mm                   |
| Inside dimensions     |                                |
| of the basin          | 490 x 290 mm                   |
| Certified to          | EN 31                          |
| Specification         | Charge 104 – 1 centre tap hole |
| Special specification | Charge 108 – 3 tap holes       |
|                       | Charge 109 - without tap hole  |
| Weight                | 15,0 kg                        |
| Mounting acc. incl.   | Template, order no. 89815.4    |
|                       | Fixing set, order no. 89909.0  |
| Colours               | see colour table               |

## TECHNICAL DRAWINGS / S 1 : 20