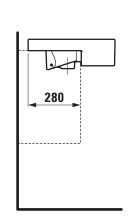

## Semi recessed basin 81343.2

| TECHNICAL DATA        |                                |
|-----------------------|--------------------------------|
| Order no.             | 81343.2                        |
| Dimensions            | 550 x 460 mm                   |
| Inside dimensions     |                                |
| of the basin          | 490 x 290 mm                   |
| Certified to          | EN 31                          |
| Specification         | Charge 104 – 1 centre tap hole |
| Special specification | Charge 108 – 3 tap holes       |
|                       | Charge 109 - without tap hole  |
| Weight                | 15,0 kg                        |
| Mounting acc. incl.   | Template, order no. 89815.4    |
|                       | Fixing set, order no. 89909.0  |
| Colours               | see colour table               |

## TECHNICAL DRAWINGS / S 1 : 20